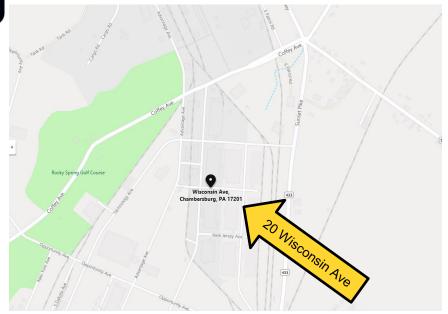

### Truck driver delivery and pickup: 20 Wisconsin Avenue Please call *717-267-5220* for concerns or additional directions

*To Headquarters Building (building 10):* Go to first traffic signal and turn left on to Advantage Ave (do not go to Main Gate). Proceed straight on Advantage Avenue for approx. .5 miles (you will pass building 11 & 13). Turn left at Wisconsin Ave (where the guard shack is located). Cross the railroad tracks and report to Building 2 for vetting, badging and directions to your respective point of contact's location