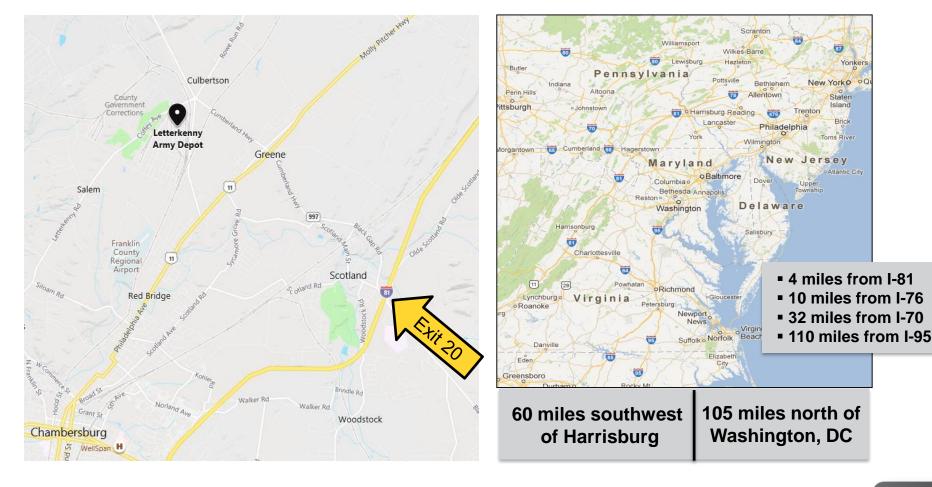

### WHERE WE ARE

### **AIRPORTS**

and estimated driving times to the depot

Harrisburg International Airport **MDT**, Harrisburg, PA: 1.25 hours driving time

Ronald Regan Washington National Airport **DCA**, Washington DC: 2.25 hours driving time

Baltimore/Washington International Thurgood Marshall Airport **BWI**, Linthicum, MD: 2 hours driving time

Washington Dulles International Airport, **IAD**, Dulles, VA: 2 hours driving time

McGuire AFB, NJ – 192 miles New York City – 217 miles Philadelphia, PA – 154 miles Baltimore, MD – 83 miles Dover AFB, DE – 180 miles Norfolk, VA – 291 miles