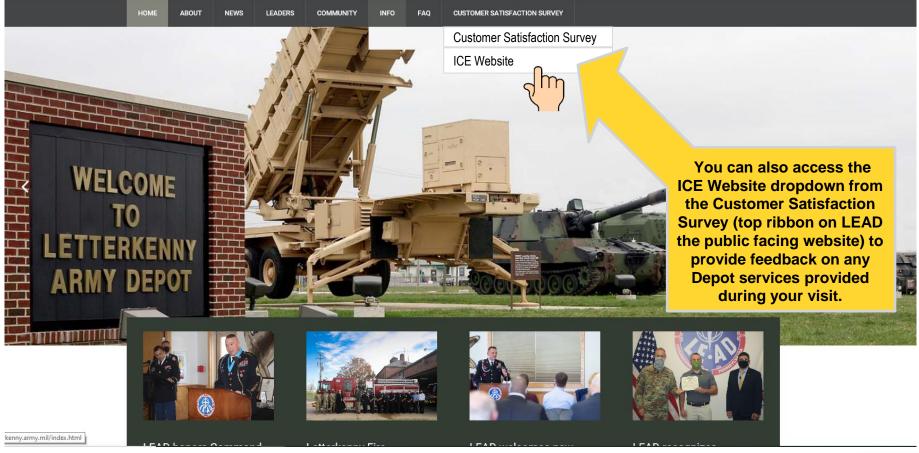

UNCLASSIFIED

The Customer Satisfaction Survey can also be accessed by going to the LEAD Facebook page, navigating to the "About" section in the left sidebar, and finally clicking the hyperlinked survey under "Products" in the "More Info" header.