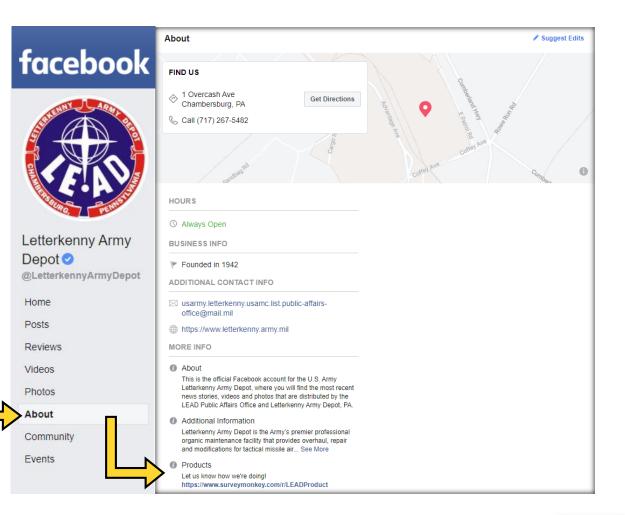

UNCLASSIFIED

The Customer Satisfaction Survey can also be accessed by going to the LEAD Facebook page, navigating to the "About" section in the left sidebar, and finally clicking the hyperlinked survey under "Products" in the "More Info" header.