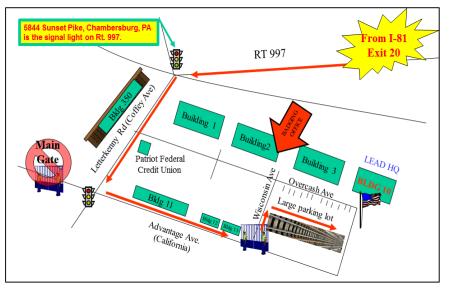

### Truck driver delivery and pickup: 20 Wisconsin Avenue Please call *717-267-5220* for concerns or additional directions

*To Headquarters Building (building 10):* Go to first traffic signal and turn left on to Advantage Ave (do not go to Main Gate). Proceed straight on Advantage Avenue for approx. .5 miles (you will pass building 11 & 13). Turn left at Wisconsin Ave (where the guard shack is located). Cross the railroad tracks and report to Building 2 for vetting, badging and directions to your respective point of contact's location